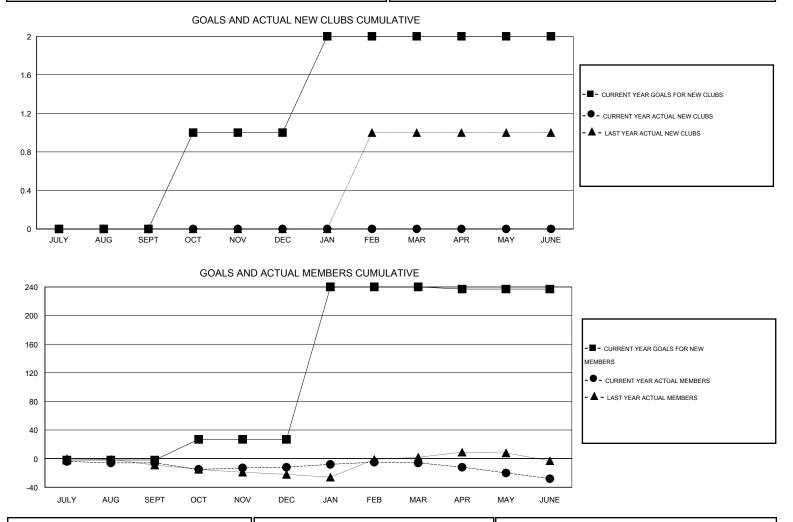

## GMT: Kenneth Persson

| LOCATION ESTONIA |
|------------------|
|------------------|

GMT CA 4

|               |                  | Clubs             |                  |                  | Members<br>RESULTS FOR 2014-2015 |                    |                                     |                    |                  |  |
|---------------|------------------|-------------------|------------------|------------------|----------------------------------|--------------------|-------------------------------------|--------------------|------------------|--|
|               | RESU             | LTS FOR 2014-2015 |                  |                  |                                  |                    |                                     |                    |                  |  |
| QUARTER       | NEW CLUB<br>GOAL | NEW CLUBS         | DROPPED<br>CLUBS | NET<br>GAIN/LOSS | QUARTER                          | NEW MEMBER<br>GOAL | CHARTER AND<br>NEW MEMBERS<br>ADDED | DROPPED<br>MEMBERS | NET<br>GAIN/LOSS |  |
| JULY/AUG/SEPT | 0                | 0                 | 1                | -1               | JULY/AUG/SEPT                    | -2                 | 6                                   | 12                 | -6               |  |
| OCT/NOV/DEC   | 1                | 0                 | 0                | 0                | OCT/NOV/DEC                      | 29                 | 10                                  | 16                 | -6               |  |
| JAN/FEB/MAR   | 1                | 0                 | 0                | 0                | JAN/FEB/MAR                      | 213                | 21                                  | 15                 | 6                |  |
| APR/MAY/JUNE  | 0                | 0                 | 1                | -1               | APR/MAY/JUNE                     | -3                 | 15                                  | 37                 | -22              |  |